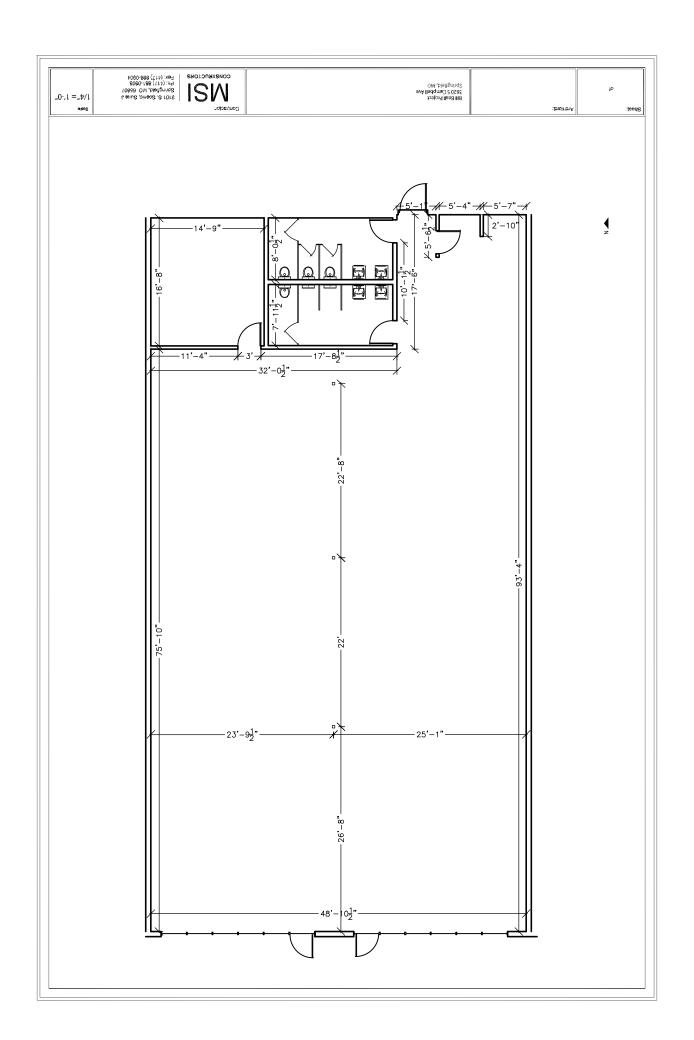

### 5,000 SF RETAIL SPACE - FOR LEASE

#### **HIGHLIGHTS**

- 5,000 SF Retail Space
- Open Floor Plan
- Abundance of Natural Light
- Located on S. Campbell in the Kickapoo Corners
  Shopping Center
- Traffic Count: 38,984 (Campbell S. of Powell)
- Lease Rate: \$13.50 / SF (\$5,625.00 / Month)
- NNN: \$2.75 / SF (\$1,146.00 / Month)
- Estimated Monthly Payment: \$6,771.00