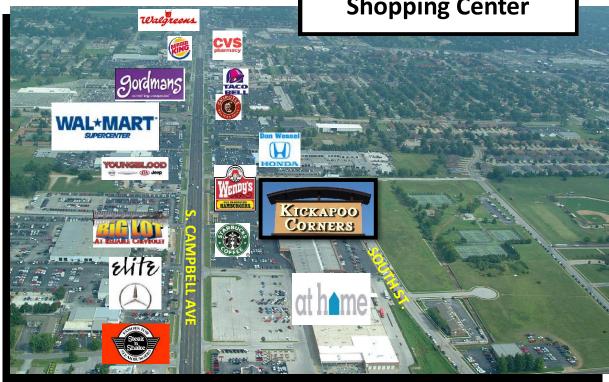

#### **HIGHLIGHTS**

- 5,000 SF Retail Space
- Open Floor Plan
- Abundance of Natural Light
- Located on S. Campbell in the Kickapoo Corners
  Shopping Center
- Traffic Count: 38,984 (Campbell S. of Powell)
- Lease Rate: \$13.50 / SF (\$5,625.00 / Month)
- NNN: \$2.75 / SF (\$1,146.00 / Month)
- Estimated Monthly Payment: \$6,771.00