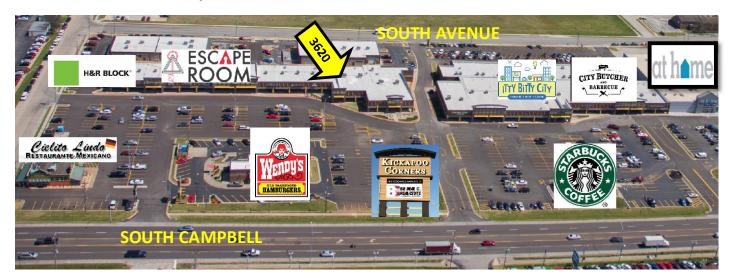

#### **HIGHLIGHTS**

- 5,000 SF Retail Space
- Open Floor Plan
- Abundance of Natural Light
- Located on S. Campbell in the Kickapoo Corners
  Shopping Center
- Traffic Count: 38,984 (Campbell S. of Powell)
- Lease Rate: \$13.50 / SF (\$5,625.00 / Month)
- NNN: \$2.75 / SF (\$1,146.00 / Month)
- Estimated Monthly Payment: \$6,771.00

# **Kickapoo Corners Shopping Center**

Bill Beall Co., Inc.

2921 S. National Ave., Springfield, MO 65804

(417) 887-5535 email: beall@billbeall.com